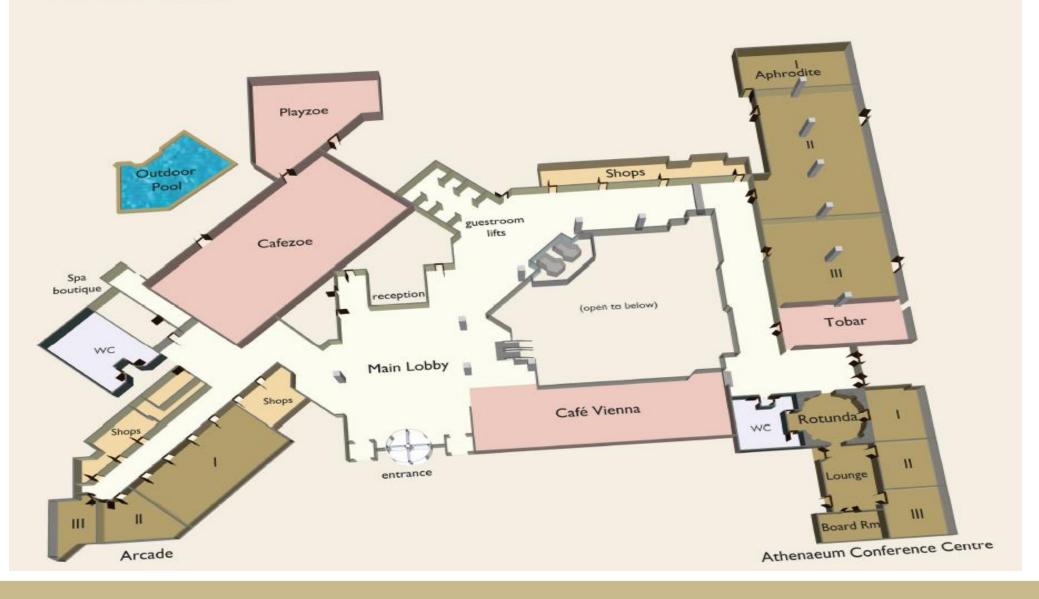

ust a short distance,15 minutes drive to the coastline (3 miles)
 & Piraeus port

 Complimentary shuttle bus service from/to the city center



# PANORAMIC VIEWS OF ATHENS



### THE LARGEST GUESTROOMS IN ATHENS

- Group ceiling for up to 400 rooms
- 543 guest rooms of minimum 400 sqft including 60 suites of minimum 600 sqft
- 2 Club InterContinental floors with benefits







# THE MOST SPACIOUS BALLROOM IN ATHENS (1,500 DELEGATES)



# MEETING & BANQUETING VENUES FOR UP TO 2,500 GUESTS

- 35 break-out rooms; ideal Meet & Feed 1,500 guests in banquet style
- Largest column free Ballroom in Athens (16,000 sqft with 17 ft ceiling height)
- Acropolis Terrace with dazzling views







## EXTENSIVE SPACE WITH FLEXIBILITY FOR BRANDING







# FLOOR PLANS: LOBBY LEVEL

#### **GROUND LEVEL**



## FLOOR PLANS: -1 LEVEL

#### LEVEL -I



# FLOOR PLANS: -2 LEVEL

#### LEVEL -2