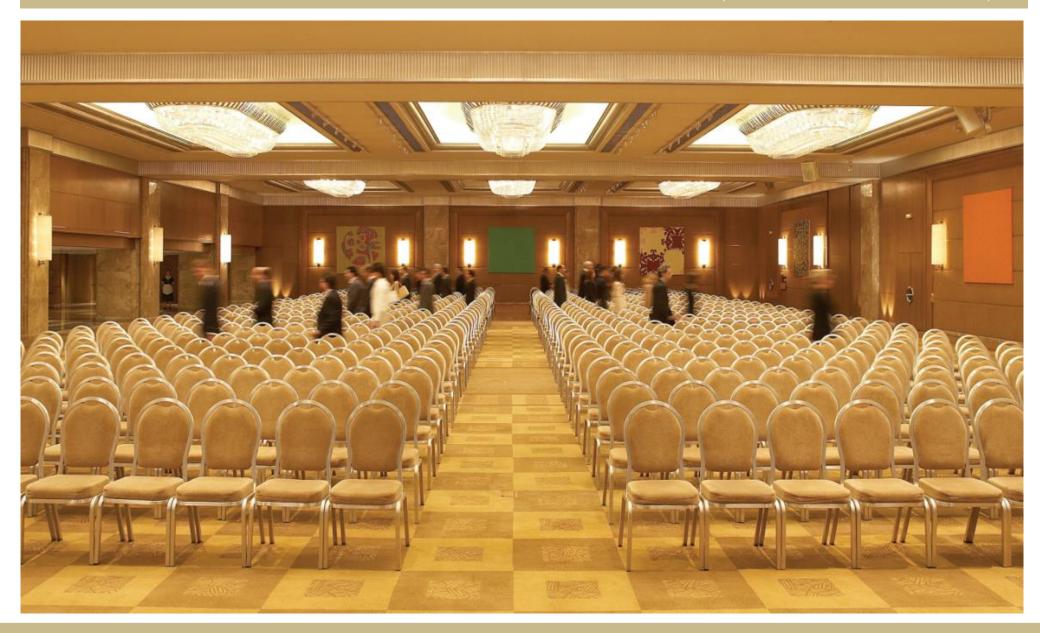

# THE MOST SPACIOUS BALLROOM IN ATHENS (1,500 DELEGATES)

# MEETING & BANQUETING VENUES FOR UP TO 2,500 GUESTS

- 35 break-out rooms; ideal Meet & Feed 1,500 guests in banquet style
- Largest column free Ballroom in Athens (16,000 sqft with 17 ft ceiling height)
- Acropolis Terrace with dazzling views