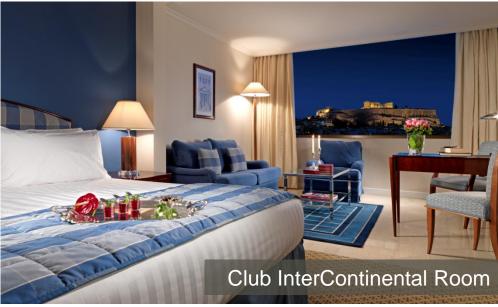

# PANORAMIC VIEWS OF ATHENS

### THE LARGEST GUESTROOMS IN ATHENS

- Group ceiling for up to 400 rooms
- 543 guest rooms of minimum 400 sqft including 60 suites of minimum 600 sqft
- 2 Club InterContinental floors with benefits