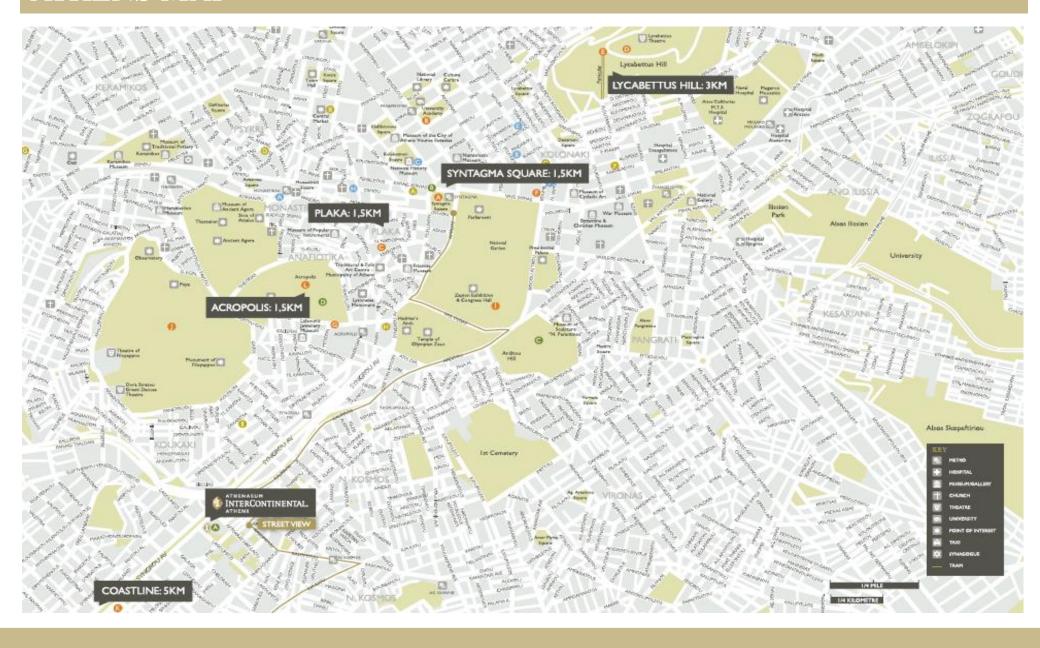

#### UNIQUE SELLING POINTS: IDEAL LOCATION

 Just a short distance,15 minutes drive to the coastline (3 miles)
 & Piraeus port

 Complimentary shuttle bus service from/to the city center