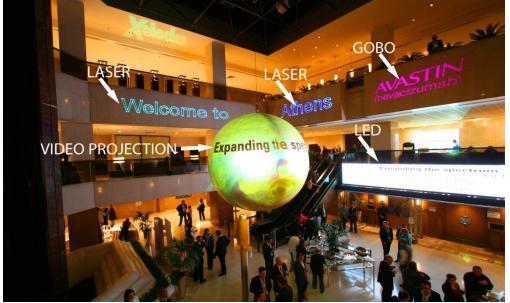

#### UNIQUE SELLING POINTS: IDEAL LOCATION



 Just a short distance,15 minutes drive to the coastline (3 miles)
 & Piraeus port

 Complimentary shuttle bus service from/to the city center



# PANORAMIC VIEWS OF ATHENS



### THE LARGEST GUESTROOMS IN ATHENS

- Group ceiling for up to 400 rooms
- 543 guest rooms of minimum 400 sqft including 60 suites of minimum 600 sqft
- 2 Club InterContinental floors with benefits







# THE MOST SPACIOUS BALLROOM IN ATHENS (1,500 DELEGATES)



# MEETING & BANQUETING VENUES FOR UP TO 2,500 GUESTS

- 35 break-out rooms; ideal Meet & Feed 1,500 guests in banquet style
- Largest column free Ballroom in Athens (16,000 sqft with 17 ft ceiling height)
- Acropolis Terrace with dazzling views







## EXTENSIVE SPACE WITH FLEXIBILITY FOR BRANDING







# FLOOR PLANS: LOBBY LEVEL

#### **GROUND LEVEL**



## FLOOR PLANS: -1 LEVEL

#### LEVEL -I



# FLOOR PLANS: -2 LEVEL

#### LEVEL -2