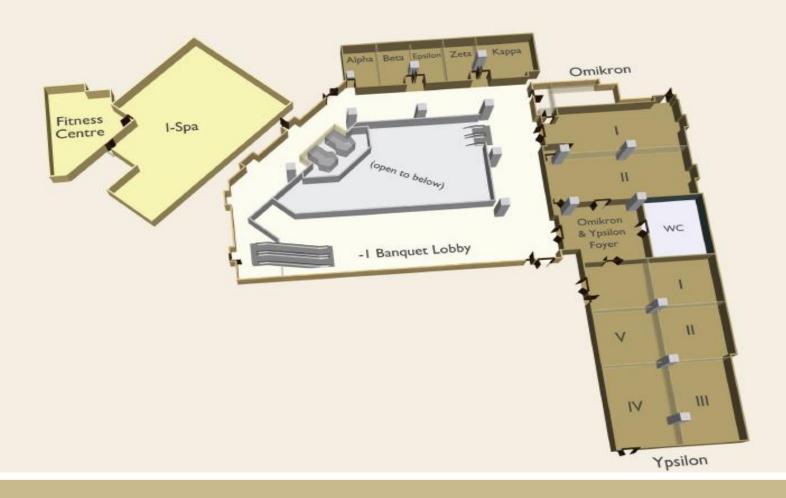

e coastline (3 miles)
 & Piraeus port

 Complimentary shuttle bus service from/to the city center



# PANORAMIC VIEWS OF ATHENS



### THE LARGEST GUESTROOMS IN ATHENS

- Group ceiling for up to 400 rooms
- 543 guest rooms of minimum 400 sqft including 60 suites of minimum 600 sqft
- 2 Club InterContinental floors with benefits







# THE MOST SPACIOUS BALLROOM IN ATHENS (1,500 DELEGATES)



# MEETING & BANQUETING VENUES FOR UP TO 2,500 GUESTS

- 35 break-out rooms; ideal Meet & Feed 1,500 guests in banquet style
- Largest column free Ballroom in Athens (16,000 sqft with 17 ft ceiling height)
- Acropolis Terrace with dazzling views







## EXTENSIVE SPACE WITH FLEXIBILITY FOR BRANDING







# FLOOR PLANS: LOBBY LEVEL

#### **GROUND LEVEL**



## FLOOR PLANS: -1 LEVEL

#### LEVEL -I



# FLOOR PLANS: -2 LEVEL

#### LEVEL -2