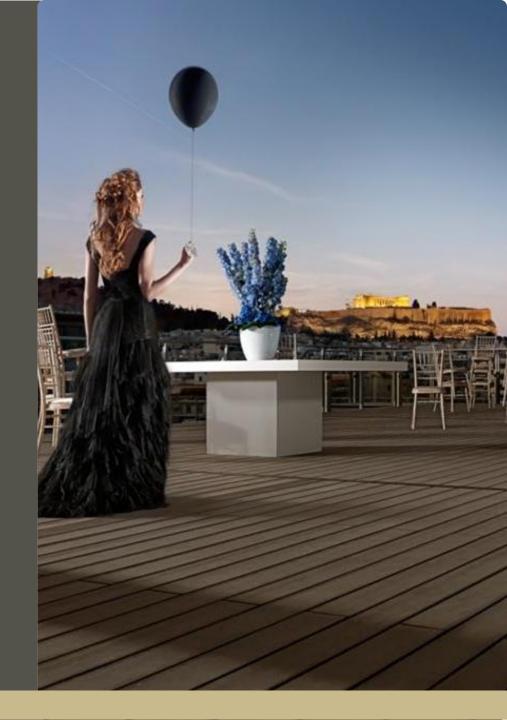

# MEETING & BANQUETING VENUES FOR UP TO 2,500 GUESTS

- 35 break-out rooms; ideal Meet & Feed 1,500 guests in banquet style
- Largest column free Ballroom in Athens (16,000 sqft with 17 ft ceiling height)
- Acropolis Terrace with dazzling views