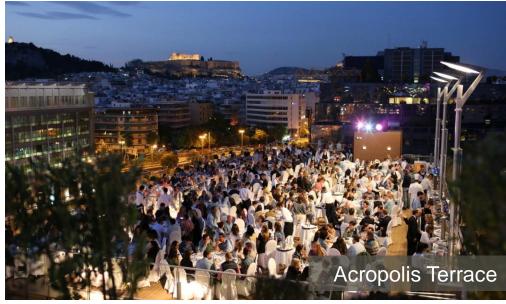

# MEETING & BANQUETING VENUES FOR UP TO 2,500 GUESTS

- 35 break-out rooms; ideal Meet & Feed 1,500 guests in banquet style
- Largest column free Ballroom in Athens (16,000 sqft with 17 ft ceiling height)
- Acropolis Terrace with dazzling views