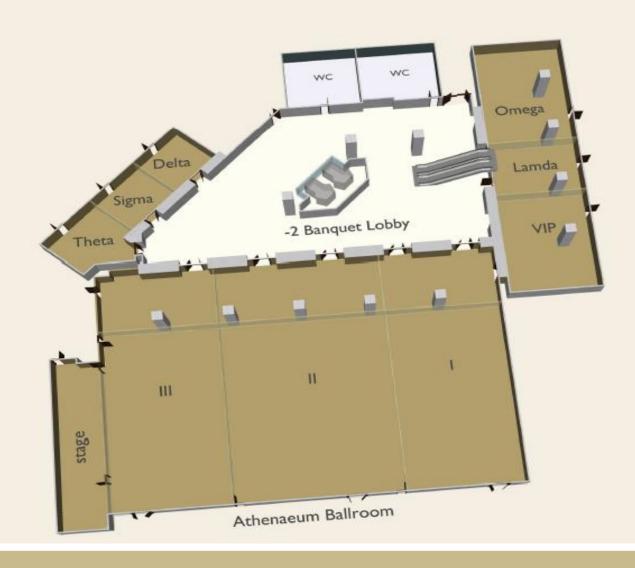

mplimentary shuttle bus service from/to the city center



# PANORAMIC VIEWS OF ATHENS



### THE LARGEST GUESTROOMS IN ATHENS

- Group ceiling for up to 400 rooms
- 543 guest rooms of minimum 400 sqft including 60 suites of minimum 600 sqft
- 2 Club InterContinental floors with benefits







# THE MOST SPACIOUS BALLROOM IN ATHENS (1,500 DELEGATES)



# MEETING & BANQUETING VENUES FOR UP TO 2,500 GUESTS

- 35 break-out rooms; ideal Meet & Feed 1,500 guests in banquet style
- Largest column free Ballroom in Athens (16,000 sqft with 17 ft ceiling height)
- Acropolis Terrace with dazzling views







## EXTENSIVE SPACE WITH FLEXIBILITY FOR BRANDING







# FLOOR PLANS: LOBBY LEVEL

#### **GROUND LEVEL**



## FLOOR PLANS: -1 LEVEL

#### LEVEL -I



# FLOOR PLANS: -2 LEVEL

#### LEVEL -2