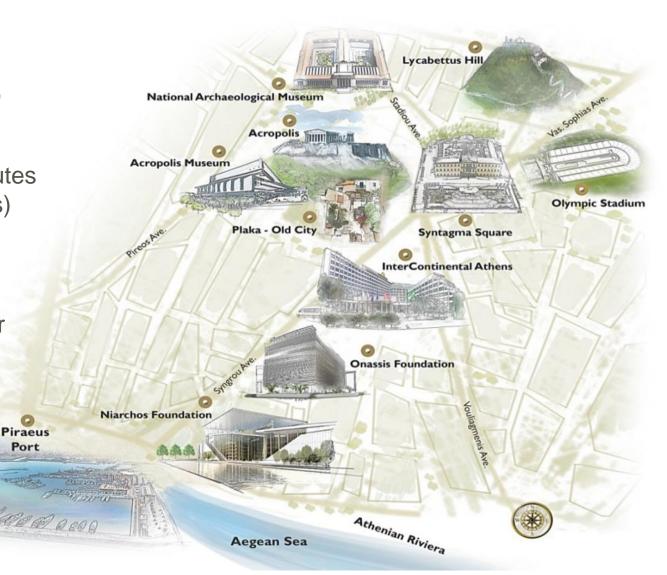

l major European cities; 2-3 hours flight time
- Seasonal direct flights from the US
- Hotel is located in city centre 23 miles (35 minutes drive) from Athens Airport



#### ATHENS, CULTURALLY RICH URBAN METROPOLIS

- Boasting historic landmarks including the Acropolis
- Ideal weather; 300 sunny days during the year
- Delicious Mediterranean food throughout the city of Athens
- A magnificent Riviera only 20 minutes away from city center
- Renowned cruise hub of the Mediterranean
- Gateway to the islands; Mykonos & Santorini 20min flight from Athens



# ATHENS MAP



## DESTINATION HIGHLIGHTS









#### UNIQUE SELLING POINTS: IDEAL LOCATION



 Just a short distance,15 minutes drive to the coastline (3 miles)
 & Piraeus port

 Complimentary shuttle bus service from/to the city center



# PANORAMIC VIEWS OF ATHENS



### THE LARGEST GUESTROOMS IN ATHENS

- Group ceiling for up to 400 rooms
- 543 guest rooms of minimum 400 sqft including 60 suites of minimum 600 sqft
- 2 Club InterContinental floors with benefits







# THE MOST SPACIOUS BALLROOM IN ATHENS (1,500 DELEGATES)



# MEETING & BANQUETING VENUES FOR UP TO 2,500 GUESTS

- 35 break-out rooms; ideal Meet & Feed 1,500 guests in banquet style
- Largest column free Ballroom in Athens (16,000 sqft with 17 ft ceiling height)
- Acropolis Terrace with dazzling views







## EXTENSIVE SPACE WITH FLEXIBILITY FOR BRANDING







# FLOOR PLANS: LOBBY LEVEL

#### **GROUND LEVEL**



## FLOOR PLANS: -1 LEVEL

#### LEVEL -I



# FLOOR PLANS: -2 LEVEL

#### LEVEL -2